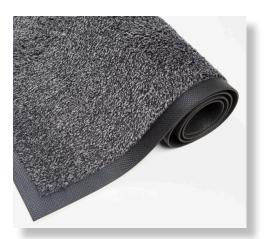

## **Entrance Mats • Indoor**

Bartex Cotton mats feature a slip-resistant rubber backing and a highly absorbent cotton carpetsurface designed to stop dust, dirt, and moisture at your door and provide a safe walking surface

100% Cotton

Reinforced rubber edges