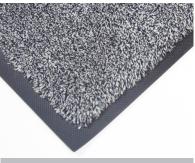

## **Entrance Mats • Indoor**

Bartex Cotton mats feature a slip-resistant rubber backing and a highly absorbent cotton carpetsurface designed to stop dust, dirt, and moisture at your door and provide a safe walking surface

- 100% cotton offers excellent absorption and dust control properties.
- Recommended for indoor commercial use at entryways, in lobbies, at front desks or anywhere additional traction or moisture control is needed.
- Rubber backing prevents curling and cracking in all types of weather.
- Available in Green, Brown, Grey and Red.
- There is 34% postindustrial recycled content in the rubber polymer.

100% Cotton

Reinforced rubber edges