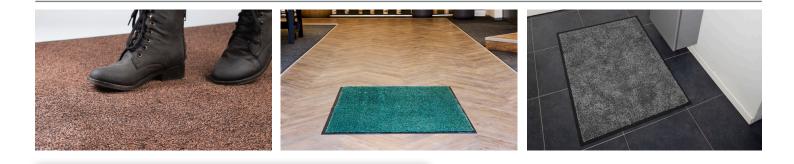

- 100% cotton offers excellent absorption and dust control properties.
- Recommended for indoor commercial use at entryways, in lobbies, at front desks or anywhere additional traction or moisture control is needed.
- Rubber backing prevents curling and cracking in all types of weather.
- Available in Green, Brown, Grey and Red.
- There is 34% postindustrial recycled content in the rubber polymer.