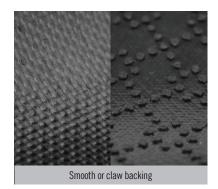

#### **Specifications**

| Yarn:                                   | 100% Cotton KCT2                                                                                         |
|-----------------------------------------|----------------------------------------------------------------------------------------------------------|
| Carpet weight:                          | 930g/m²                                                                                                  |
| Backing:                                | 100% nitrilrubber backing with 34% post<br>industrial recycled content in the polymer,<br>phthalate free |
| Total weight:                           | 3.100 gr/m²                                                                                              |
| Also available in 3,1 mm rubber backing |                                                                                                          |