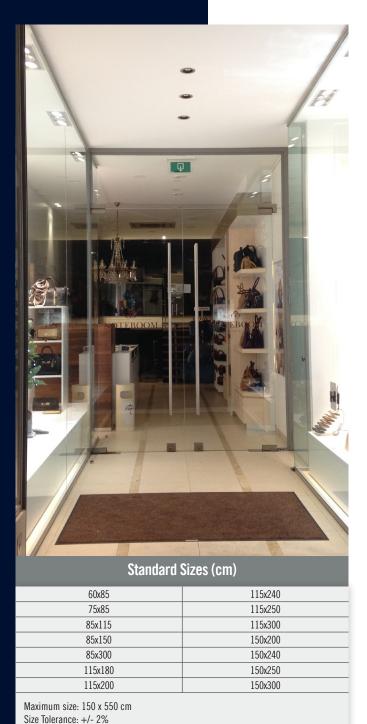

Crystal mats feature a non-slip rubber backing and a 100% recycled fiber mat, made from 50% cotton and 50% polyester. It's designed to stop dust, dirt and moisture at your door and provide a safe walking surface.



- The fiber blend, made up of 50% cotton and 50% polyester, is 100% recycled and offers excellent absorption and dust control.
- Plush 1.050 gr/m² carpeted surface is perfect for stopping damaging dirt and moisture from entering facilities.
- The rubber backing prevents curling and cracking in all types of weather.
- Available in Crystal Brown and Crystal Anthracite.
- There is 34% postindustrial recycled content in the rubber polymer.







## **Crystal™ Cotton Mats**

## **Entrance Mats • Indoor**

















## **Specifications**

Yarn: 50 % Cotton 50 % Polyester, fully recycled

Carpet weight: 1.050 gr/m<sup>2</sup>

Material: 100% nitrilrubber backing with 34% post

industrial recycled content in the polymer,

phthalate free

Total weight: 3.050 gr/m<sup>2</sup>

Also available in 3 mm rubber backing