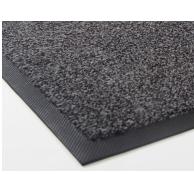

Crystal mats feature a non-slip rubber backing and a 100% recycled fiber mat, made from 50% cotton and 50% polyester. It's designed to stop dust, dirt and moisture at your door and provide a safe walking surface.

- The fiber blend, made up of 50% cotton and 50% polyester, is 100% recycled and offers excellent absorption and dust control.
- Plush 1.050 gr/m² carpeted surface is perfect for stopping damaging dirt and moisture from entering facilities.
- The rubber backing prevents curling and cracking in all types of weather.
- Available in Crystal Brown and Crystal Anthracite.
- There is 34% postindustrial recycled content in the rubber polymer.

## **Specifications**

Yarn: 50 % Cotton 50 % Polyester, fully recycled

Carpet weight: 1.050 gr/m<sup>2</sup>

Material: 100% nitrilrubber backing with 34% post

industrial recycled content in the polymer,

phthalate free