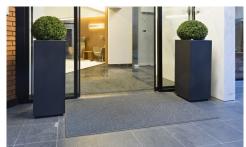

Crystal mats feature a non-slip rubber backing and a 100% recycled fiber mat, made from 50% cotton and 50% polyester. It's designed to stop dust, dirt and moisture at your door and provide a safe walking surface.

## **Entrance Mats • Indoor**