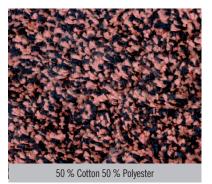

- The fiber blend, made up of 50% cotton and 50% polyester, is 100% recycled and offers excellent absorption and dust control.
- Plush 1.050 gr/m² carpeted surface is perfect for stopping damaging dirt and moisture from entering facilities.
- The rubber backing prevents curling and cracking in all types of weather.
- Available in Crystal Brown and Crystal Anthracite.
- There is 34% postindustrial recycled content in the rubber polymer.

## **Specifications**

Yarn: 50 % Cotton 50 % Polyester, fully recycled

Carpet weight: 1.050 gr/m<sup>2</sup>

Material: 100% nitrilrubber backing with 34% post

industrial recycled content in the polymer,

phthalate free