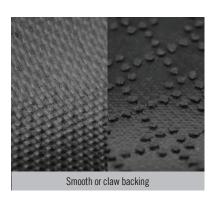

## **Specifications**

Yarn: 50 % Cotton 50 % Polyester, fully recycled

Carpet weight: 1.050 gr/m<sup>2</sup>

Material: 100% nitrilrubber backing with 34% post

industrial recycled content in the polymer,

phthalate free

Total weight: 3.050 gr/m<sup>2</sup>

Also available in 3 mm rubber backing