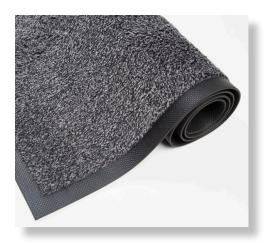

Crystal mats feature a non-slip rubber backing and a 100% recycled fiber mat, made from 50% cotton and 50% polyester. It's designed to stop dust, dirt and moisture at your door and provide a safe walking surface.

- The fiber blend, made up of 50% cotton and 50% polyester, is 100% recycled and offers excellent absorption and dust control.
- Plush 1.050 gr/m² carpeted surface is perfect for stopping damaging dirt and moisture from entering facilities.
- The rubber backing prevents curling and cracking in all types of weather.
- Available in Crystal Brown and Crystal Anthracite.
- There is 34% postindustrial recycled content in the rubber polymer.