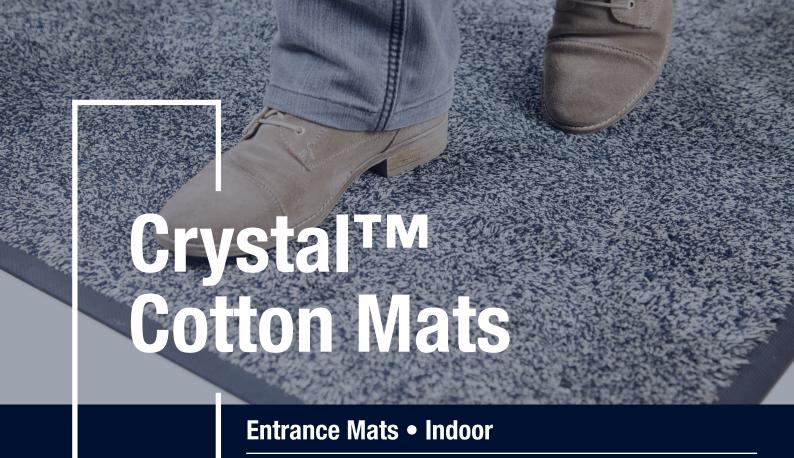

Crystal mats feature a non-slip rubber backing and a 100% recycled fiber mat, made from 50% cotton and 50% polyester. It's designed to stop dust, dirt and moisture at your door and provide a safe walking surface.

## **Crystal™ Cotton Mats**

## **Entrance Mats • Indoor**