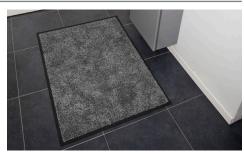

Crystal mats feature a non-slip rubber backing and a 100% recycled fiber mat, made from 50% cotton and 50% polyester. It's designed to stop dust, dirt and moisture at your door and provide a safe walking surface.

- The fiber blend, made up of 50% cotton and 50% polyester, is 100% recycled and offers excellent absorption and dust control.
- Plush 1.050 gr/m² carpeted surface is perfect for stopping damaging dirt and moisture from entering facilities.
- The rubber backing prevents curling and cracking in all types of weather.
- Available in Crystal Brown and Crystal Anthracite.
- There is 34% postindustrial recycled content in the rubber polymer.